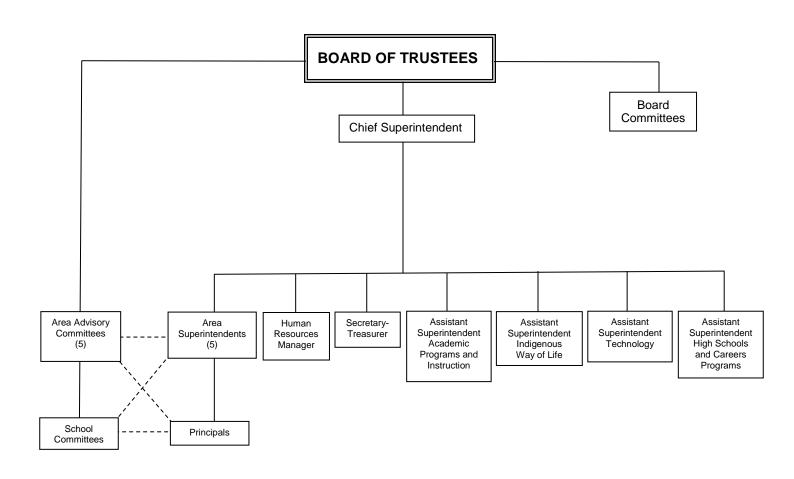

## **GOVERNANCE AND LEADERSHIP CHART**Policy C.1.A

The attached chart reflects both the three-tiered governance system and the administrative structure of Frontier School Division. The relationship between governance and administration is illustrated.

Details regarding the structure of specific departments are found on the Division website www.fsdnet.ca

Information: www.fsdnet.ca

Adopted September 1, 2009 Revised May 14-16, 2018

## **GOVERNANCE AND LEADERSHIP CHART**

Policy C.1.A

| Adopted September 1, 2009 | Revised May 23-25, 2012 | Revised May 14-16, 2018 |
|---------------------------|-------------------------|-------------------------|