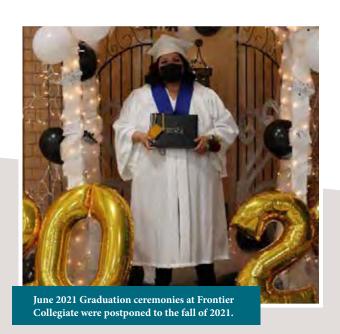

ther.

It is said pictures are worth a thousand words, and so, our year is captured through the many activities experienced in our schools and communities.

We provided support to our communities to ensure healthy food was available....





during suspension of classes in the spring.



Gillam School applied for 15 flats of food through Second Harvest. Flats went to the community, Fox Lake Cree Nation pantry, and the Community Christmas Cheer Hamper.



### When we returned to in-school learning, it looked something like this.....









Students missed their music classes.... Left: Falcon Beach School student learning the banjo. Right: West Lynn Heights School students in their fiddling program.















### And, we celebrated our achievements of our graduates like this....







### **Technology**





Covid-19 brought to the forefront the very challenges Frontier has had to contend with for normal operations: How can education provide effective support remotely to students and teachers?

Frontier's technology team has the added hurdle of inadequate internet at virtually every site. To combat this disadvantage, Frontier has launched a 1 to 1 mobile device strategy that is not dependent upon the internet.

During 2020 Frontier ordered over 2,100 laptops for students to ensure we can support a 1 to 1 ratio for kids from grades 5-12. In addition to student laptops, an additional 400 laptops were also acquired to equip each of our teachers in all grades with the same technology.

Frontier's EdTech Working Group also determined that Google's Workspace for Education w