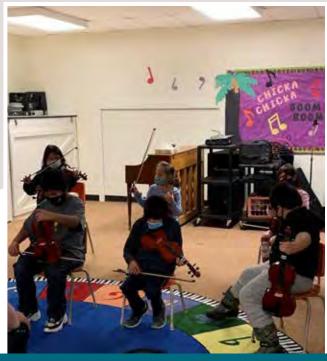

### When we returned to in-school learning, it looked something like this.....

Students missed their music classes.... Left: Falcon Beach School student learning the banjo. Right: West Lynn Heights School students in their fiddling program.