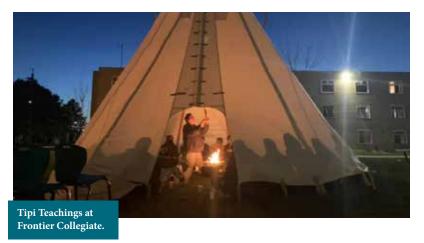

Knowledge Keepers and Cultural Advisors offered various virtual teachings about the drum, the Thunderbird, land acknowledgements, traditional medicines, tipis, healing, reciprocity, Indigenous worldview and the seven teachings.

Advancing Indigenous Perspectives and Knowledge in the Classrooms was a top priority and a common request across the Division.

Facilitated sessions for teachers included: Tipi teachings and how to develop curriculum-aligned lessons in English Language Arts and Math to support learning, traditional Indigenous winter activities, the Circle of Courage, Science and focused sessions on Social Studies to expand worldview.