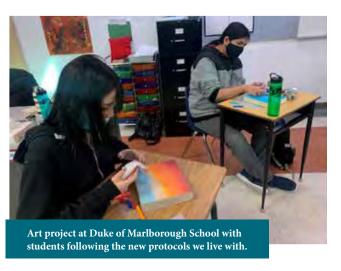

At the Duke of Marlborough School the Circle of Relatives was created, and demonstrated the importance of inviting local knowledge and gift givers into the classroom to work alongside teachers. The program supports student learning and celebration related to traditional, land, cultural and language knowledge.