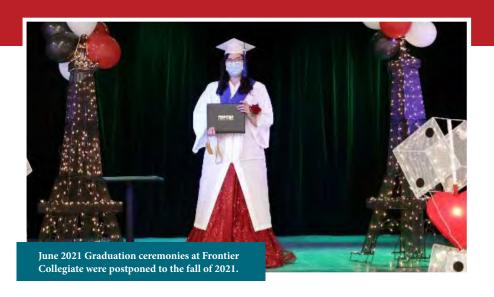

together.

It is said pictures are worth a thousand words, and so, our year is captured through the many activities experienced in our schools and communities.

We provided support to our communities to ensure healthy food was available....





during suspension of classes in the spring.



Gillam School applied for 15 flats of food through Second Harvest. Flats went to the community, Fox Lake Cree Nation pantry, and the Community Christmas Cheer Hamper.



### When we returned to in-school learning, it looked something like this.....









Students missed their music classes.... Left: Falcon Beach School student learning the banjo. Right: West Lynn Heights School students in their fiddling program.















### And, we celebrated our achievements of our graduates like this....







### **Technology**





Covid-19 brought to the forefront the very challenges Frontier has had to contend with for normal operations: How can education provide effective support remotely to students and teachers?

Frontier's technology team has the added hurdle of inadequate internet at virtually every site. To combat this disadvantage, Frontier has launched a 1 to 1 mobile device strategy that is not dependent upon the internet.

During 2020 Frontier ordered over 2,100 laptops for students to ensure we can support a 1 to 1 ratio for kids from grades 5-12. In addition to student laptops, an additional 400 laptops were also acquired to equip each of our teachers in all grades with the same technology.

Frontier's EdTech Working Group also determined that Google's Workspace for Educati