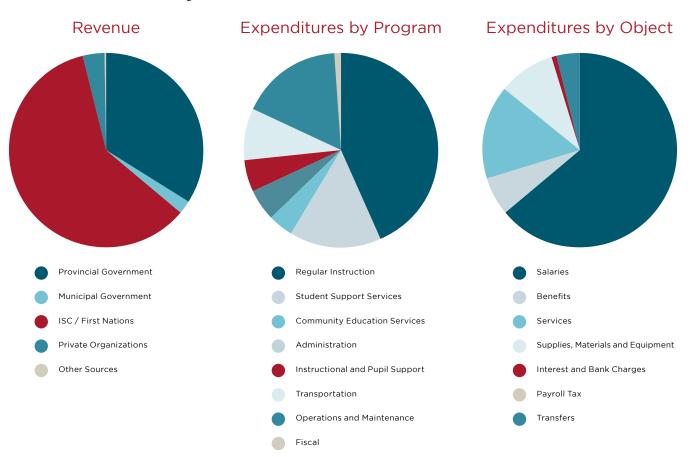

#### **Expenditure Comparisons**

| Туре                          | 2017/18<br>Actual | 2018-19<br>Actual | 2019-20<br>Actual | 2020-21<br>Actual |
|-------------------------------|-------------------|-------------------|-------------------|-------------------|
| Regular Instruction           | 59,623,308        | 60,272,999        | 61,224,937        | 63,101,769        |
| Student Support Services      | 20,314,037        | 21,312,857        | 19,758,187        | 21,461,810        |
| Community Education Services  | 6,271,172         | 6,456,675         | 6,431,103         | 6,085,957         |
| Administration                | 7,046,575         | 7,290,505         | 7,082,682         | 7,400,517         |
| Instructional & Pupil Support | 7,505,004         | 7,644,905         | 7,096,034         | 7,288,860         |
| Transportation                | 11,723,894        | 11,949,484        | 10,760,948        | 11,415,723        |
| Operations & Maintenance      | 24,169,791        | 23,985,328        | 24,159,280        | 29,456,563        |
| Fiscal                        | 1,250,671         | 1,215,206         | 1,252,201         | 1,412,015         |
| Total                         | 137,904,452       | 140,127,959       | 137,765,372       | 147,623,214       |

#### **Budget Themes**

- Academics (Literacy & Numeracy)
- Indigenous Way of Life
- · Staff and students wellbeing

| Paranta and a same and                                                                                                                                                                                                                                                                                                                                                                                                                                                                                                                                                                                                                                                                                                                                                                                                                                                                                                                                                                                                                                                                                                                                                                                                                                                                                                                                                                                                                                                                                                                                                                                                                                                                                                                                                                                                                                                                                                                                                                                                                |                |
|-------------------------------------------------------------------------------------------------------------------------------------------------------------------------------------------------------------------------------------------------------------------------------------------------------------------------------------------------------------------------------------------------------------------------------------------------------------------------------------------------------------------------------------------------------------------------------------------------------------------------------------------------------------------------------------------------------------------------------------------------------------------------------------------------------------------------------------------------------------------------------------------------------------------------------------------------------------------------------------------------------------------------------------------------------------------------------------------------------------------------------------------------------------------------------------------------------------------------------------------------------------------------------------------------------------------------------------------------------------------------------------------------------------------------------------------------------------------------------------------------------------------------------------------------------------------------------------------------------------------------------------------------------------------------------------------------------------------------------------------------------------------------------------------------------------------------------------------------------------------------------------------------------------------------------------------------------------------------------------------------------------------------------------------------------------------------------------------------------------------------------|----------------|
| Revenue                                                                                                                                                                                                                                                                                                                                                                                                                                                                                                                                                                                                                                                                                                                                                                                                                                                                                                                                                                                                                                                                                                                                                                                                                                                                                                                                                                                                                                                                                                                                                                                                                                                                                                                                                                                                                                                                                                                                                                                                                                                                                                                       |                |
| Provincial Government                                                                                                                                                                                                                                                                                                                                                                                                                                                                                                                                                                                                                                                                                                                                                                                                                                                                                                                                                                                                                                                                                                                                                                                                                                                                                                                                                                                                                                                                                                                                                                                                                                                                                                                                                                                                                                                                                                                                                                                                                                                                                                         | \$50,587,468   |
| Municipal Government                                                                                                                                                                                                                                                                                                                                                                                                                                                                                                                                                                                                                                                                                                                                                                                                                                                                                                                                                                                                                                                                                                                                                                                                                                                                                                                                                                                                                                                                                                                                                                                                                                                                                                                                                                                                                                                                                                                                                                                                                                                                                                          | \$3,324,394    |
| ISC / First Nations                                                                                                                                                                                                                                                                                                                                                                                                                                                                                                                                                                                                                                                                                                                                                                                                                                                                                                                                                                                                                                                                                                                                                                                                                                                                                                                                                                                                                                                                                                                                                                                                                                                                                                                                                                                                                                                                                                                                                                                                                                                                                                           | \$91,592,805   |
| Private Organizations                                                                                                                                                                                                                                                                                                                                                                                                                                                                                                                                                                                                                                                                                                                                                                                                                                                                                                                                                                                                                                                                                                                                                                                                                                                                                                                                                                                                                                                                                                                                                                                                                                                                                                                                                                                                                                                                                                                                                                                                                                                                                                         | \$4,697,942    |
| Other Sources                                                                                                                                                                                                                                                                                                                                                                                                                                                                                                                                                                                                                                                                                                                                                                                                                                                                                                                                                                                                                                                                                                                                                                                                                                                                                                                                                                                                                                                                                                                                                                                                                                                                                                                                                                                                                                                                                                                                                                                                                                                                                                                 | \$340,968      |
| Total                                                                                                                                                                                                                                                                                                                                                                                                                                                                                                                                                                                                                                                                                                                                                                                                                                                                                                                                                                                                                                                                                                                                                                                                                                                                                                                                                                                                                                                                                                                                                                                                                                                                                                                                                                                                                                                                                                                                                                                                                                                                                                                         | \$150,543,577  |
| Expenditures by Program                                                                                                                                                                                                                                                                                                                                                                                                                                                                                                                                                                                                                                                                                                                                                                                                                                                                                                                                                                                                                                                                                                                                                                                                                                                                                                                                                                                                                                                                                                                                                                                                                                                                                                                                                                                                                                                                                                                                                                                                                                                                                                       |                |
| Regular Instruction                                                                                                                                                                                                                                                                                                                                                                                                                                                                                                                                                                                                                                                                                                                                                                                                                                                                                                                                                                                                                                                                                                                                                                                                                                                                                                                                                                                                                                                                                                                                                                                                                                                                                                                                                                                                                                                                                                                                                                                                                                                                                                           | \$64,616,400   |
| Student Support Services                                                                                                                                                                                                                                                                                                                                                                                                                                                                                                                                                                                                                                                                                                                                                                                                                                                                                                                                                                                                                                                                                                                                                                                                                                                                                                                                                                                                                                                                                                                                                                                                                                                                                                                                                                                                                                                                                                                                                                                                                                                                                                      | \$23,766,408   |
| Community Education Services                                                                                                                                                                                                                                                                                                                                                                                                                                                                                                                                                                                                                                                                                                                                                                                                                                                                                                                                                                                                                                                                                                                                                                                                                                                                                                                                                                                                                                                                                                                                                                                                                                                                                                                                                                                                                                                                                                                                                                                                                                                                                                  | \$6,008,848    |
| Administration                                                                                                                                                                                                                                                                                                                                                                                                                                                                                                                                                                                                                                                                                                                                                                                                                                                                                                                                                                                                                                                                                                                                                                                                                                                                                                                                                                                                                                                                                                                                                                                                                                                                                                                                                                                                                                                                                                                                                                                                                                                                                                                | \$7,709,478    |
| Instructional & Pupil Support                                                                                                                                                                                                                                                                                                                                                                                                                                                                                                                                                                                                                                                                                                                                                                                                                                                                                                                                                                                                                                                                                                                                                                                                                                                                                                                                                                                                                                                                                                                                                                                                                                                                                                                                                                                                                                                                                                                                                                                                                                                                                                 | \$8,430,026    |
| Transportation                                                                                                                                                                                                                                                                                                                                                                                                                                                                                                                                                                                                                                                                                                                                                                                                                                                                                                                                                                                                                                                                                                                                                                                                                                                                                                                                                                                                                                                                                                                                                                                                                                                                                                                                                                                                                                                                                                                                                                                                                                                                                                                | \$12,578,832   |
| Operations & Maintenance                                                                                                                                                                                                                                                                                                                                                                                                                                                                                                                                                                                                                                                                                                                                                                                                                                                                                                                                                                                                                                                                                                                                                                                                                                                                                                                                                                                                                                                                                                                                                                                                                                                                                                                                                                                                                                                                                                                                                                                                                                                                                                      | \$25,643,585   |
| Fiscal                                                                                                                                                                                                                                                                                                                                                                                                                                                                                                                                                                                                                                                                                                                                                                                                                                                                                                                                                                                                                                                                                                                                                                                                                                                                                                                                                                                                                                                                                                                                                                                                                                                                                                                                                                                                                                                                                                                                                                                                                                                                                                                        | \$1,290,000    |
| otal                                                                                                                                                                                                                                                                                                                                                                                                                                                                                                                                                                                                                                                                                                                                                                                                                                                                                                                                                                                                                                                                                                                                                                                                                                                                                                                                                                                                                                                                                                                                                                                                                                                                                                                                                                                                                                                                                                                                                                                                                                                                                                                          | \$ 150,043,577 |
| Surplus / (Deficit) before Capital Transfer                                                                                                                                                                                                                                                                                                                                                                                                                                                                                                                                                                                                                                                                                                                                                                                                                                                                                                                                                                                                                                                                                                                                                                                                                                                                                                                                                                                                                                                                                                                                                                                                                                                                                                                                                                                                                                                                                                                                                                                                                                                                                   | \$500,000      |
| Fransfer to Capital Fund                                                                                                                                                                                                                                                                                                                                                                                                                                                                                                                                                                                                                                                                                                                                                                                                                                                                                                                                                                                                                                                                                                                                                                                                                                                                                                                                                                                                                                                                                                                                                                                                                                                                                                                                                                                                                                                                                                                                                                                                                                                                                                      | (500,000)      |
| Net Current Year Surplus / (Deficit)                                                                                                                                                                                                                                                                                                                                                                                                                                                                                                                                                                                                                                                                                                                                                                                                                                                                                                                                                                                                                                                                                                                                                                                                                                                                                                                                                                                                                                                                                                                                                                                                                                                                                                                                                                                                                                                                                                                                                                                                                                                                                          | \$0            |
| Expenditures by Object                                                                                                                                                                                                                                                                                                                                                                                                                                                                                                                                                                                                                                                                                                                                                                                                                                                                                                                                                                                                                                                                                                                                                                                                                                                                                                                                                                                                                                                                                                                                                                                                                                                                                                                                                                                                                                                                                                                                                                                                                                                                                                        |                |
| Salaries                                                                                                                                                                                                                                                                                                                                                                                                                                                                                                                                                                                                                                                                                                                                                                                                                                                                                                                                                                                                                                                                                                                                                                                                                                                                                                                                                                                                                                                                                                                                                                                                                                                                                                                                                                                                                                                                                                                                                                                                                                                                                                                      | \$96,826,103   |
| Benefits                                                                                                                                                                                                                                                                                                                                                                                                                                                                                                                                                                                                                                                                                                                                                                                                                                                                                                                                                                                                                                                                                                                                                                                                                                                                                                                                                                                                                                                                                                                                                                                                                                                                                                                                                                                                                                                                                                                                                                                                                                                                                                                      | \$9,825,298    |
| Services                                                                                                                                                                                                                                                                                                                                                                                                                                                                                                                                                                                                                                                                                                                                                                                                                                                                                                                                                                                                                                                                                                                                                                                                                                                                                                                                                                                                                                                                                                                                                                                                                                                                                                                                                                                                                                                                                                                                                                                                                                                                                                                      | \$23,457,120   |
| Supplies, Materials & Equipment                                                                                                                                                                                                                                                                                                                                                                                                                                                                                                                                                                                                                                                                                                                                                                                                                                                                                                                                                                                                                                                                                                                                                                                                                                                                                                                                                                                                                                                                                                                                                                                                                                                                                                                                                                                                                                                                                                                                                                                                                                                                                               | \$13,709,497   |
| Interest and Bank Charges                                                                                                                                                                                                                                                                                                                                                                                                                                                                                                                                                                                                                                                                                                                                                                                                                                                                                                                                                                                                                                                                                                                                                                                                                                                                                                                                                                                                                                                                                                                                                                                                                                                                                                                                                                                                                                                                                                                                                                                                                                                                                                     | \$15,000       |
| Payroll Tax                                                                                                                                                                                                                                                                                                                                                                                                                                                                                                                                                                                                                                                                                                                                                                                                                                                                                                                                                                                                                                                                                                                                                                                                                                                                                                                                                                                                                                                                                                                                                                                                                                                                                                                                                                                                                                                                                                                                                                                                                                                                                                                   | \$1,275,000    |
| Transfers                                                                                                                                                                                                                                                                                                                                                                                                                                                                                                                                                                                                                                                                                                                                                                                                                                                                                                                                                                                                                                                                                                                                                                                                                                                                                                                                                                                                                                                                                                                                                                                                                                                                                                                                                                                                                                                                                                                                                                                                                                                                                                                     | \$4,935,559    |
| Fotal Control of the | \$150,043,577  |