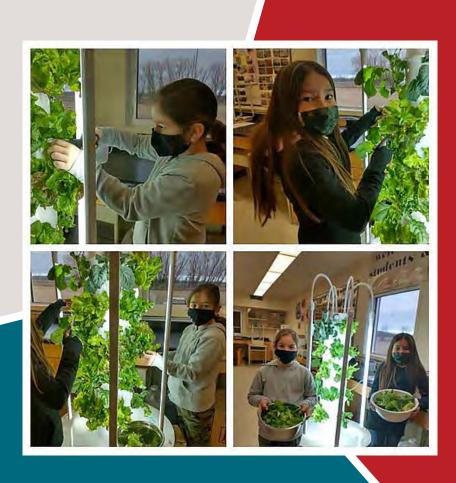

# Finding Our Way

The 2020-21 School Year brought many challenges but it also showcased our strength and resilience as we worked our way through the year together.

It is said pictures are worth a thousand words, and so, our year is captured through the many activities experienced in our schools and communities.

We provided support to our communities to ensure healthy food was available....

during suspension of classes in the spring.

Gillam School applied for 15 flats of food through Second Harvest. Flats went to the community, Fox Lake Cree Nation pantry, and the Community Christmas Cheer Hamper.

### When we returned to in-school learning, it looked something like this.....

Students missed their music classes.... Left: Falcon Beach School student learning the banjo. Right: West Lynn Heights School students in their fiddling program.

### And, we celebrated our achievements of our graduates like this....