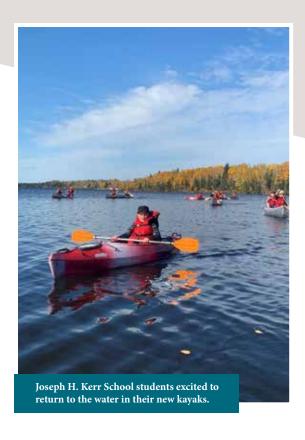

# Finding Our Way

The 2020-21 School Year brought many challenges but it also showcased our strength and resilience as we worked our way through the year together.

It is said pictures are worth a thousand words, and so, our year is captured through the many activities experienced in our schools and communities.