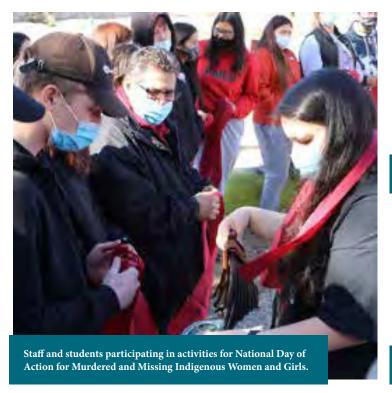

# Indigenous Way of Life

The most important priority for the Indigenous Way of Life department this past year was on well-being, healing, advancing reconciliation and the relationships between Frontier School Division staff, students and the communities we serve.

This year more than any before, we have seen students and staff members creating the space and initiating conversations related to Indigenous Way of Life and how to ensure we are working together to make change. It is an important time in history for Indigenous people!