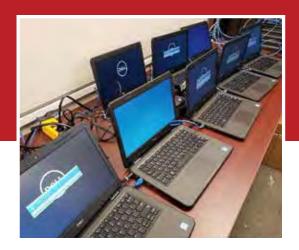

Frontier's technology team has the added hurdle of inadequate internet at virtually every site. To combat this disadvantage, Frontier has launched a 1 to 1 mobile device strategy that is not dependent upon the internet.

During 2020 Frontier ordered over 2,100 laptops for students to ensure we can support a 1 to 1 ratio for kids from grades 5-12. In addition to student laptops, an additional 400 laptops were also acquired to equip each of our teachers in all grades with the same technology.

Frontier's EdTech Working Group also determined that Google's Workspace for Education will be the Division's platform of choice for grades 7-12, as a result Frontier subscribed to the Enterprise version.