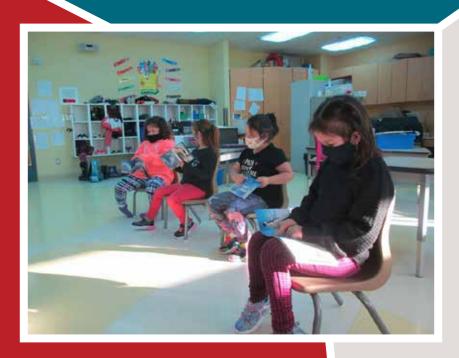

# Finding Our Way

The 2020-21 School Year brought many challenges but it also showcased our strength and resilience as we worked our way through the year together.

It is said pictures are worth a thousand words, and so, our year is captured through the many activities experienced in our schools and communities.