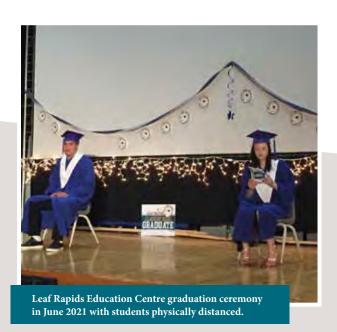

gether.

It is said pictures are worth a thousand words, and so, our year is captured through the many activities experienced in our schools and communities.

We provided support to our communities to ensure healthy food was available....





during suspension of classes in the spring.



Gillam School applied for 15 flats of food through Second Harvest. Flats went to the community, Fox Lake Cree Nation pantry, and the Community Christmas Cheer Hamper.



### When we returned to in-school learning, it looked something like this.....









Students missed their music classes.... Left: Falcon Beach School student learning the banjo. Right: West Lynn Heights School students in their fiddling program.















### And, we celebrated our achievements of our graduates like this....







### **Technology**





Covid-19 brought to the forefront the very challenges Frontier has had to contend with for normal operations: How can education provide effective support remotely to students and teachers?

Frontier's technology team has the added hurdle of inadequate internet at virtually every site. To combat this disadvantage, Frontier has launched a 1 to 1 mobile device strategy that is not dependent upon the internet.

During 2020 Frontier ordered over 2,100 laptops for students to ensure we can support a 1 to 1 ratio for kids from grades 5-12. In addition to student laptops, an additional 400 laptops were also acquired to equip each of our teachers in all grades with the same technology.

Frontier's EdTech Working Group also determined that Google's Workspace for Education