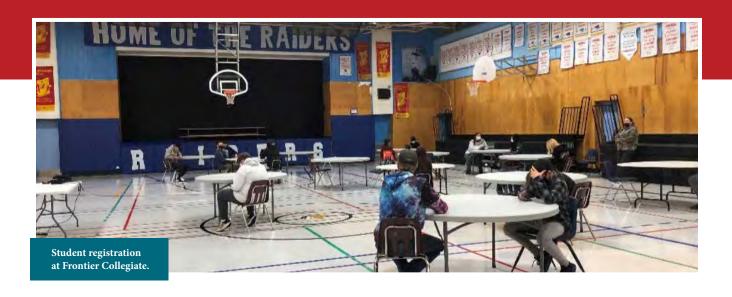

# Finding Our Way

The 2020-21 School Year brought many challenges but it also showcased our strength and resilience as we worked our way through the year together.

It is said pictures are worth a thousand words, and so, our year is captured through the many activities experienced in our schools and communities.