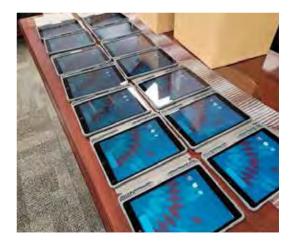

Additionally, last fall 2,700 iPads were ordered to support learning for Grades Kindergarten-4. This was done in tandem with subscribing to SeeSaw's online learning platform which is ideally suited, but not restricted to, the iPad system.

These mini tablets are completely stand-alone (internet & Wi-Fi not required) devices to support early years learning in literacy and numeracy.

Frontier accelerated delivering professional learning to support all these new technologies via TEAMS, the Microsoft video conferencing system installed on all FSD employee devices.