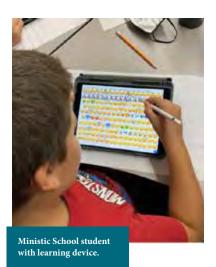

Additionally, last fall 2,700 iPads were ordered to support learning for Grades Kindergarten-4. This was done in tandem with subscribing to SeeSaw's online learning platform which is ideally suited, but not restricted to, the iPad system.

These mini tablets are completely stand-alone (internet & Wi-Fi not required) devices to support early years learning in literacy and numeracy.

Frontier accelerated delivering professional learning to support all these new technologies via TEAMS, the Microsoft video conferencing system installed on all FSD employee devices.