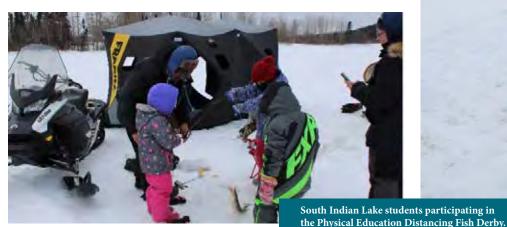

# Finding Our Way

The 2020-21 School Year brought many challenges but it also showcased our strength and resilience as we worked our way through the year together.

It is said pictures are worth a thousand words, and so, our year is captured through the many activities experienced in our schools and communities.