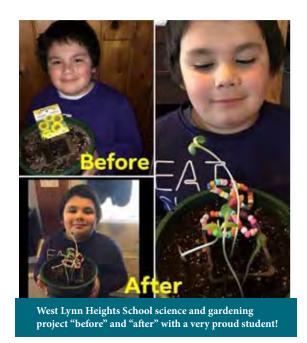

# Finding Our Way

The 2020-21 School Year brought many challenges but it also showcased our strength and resilience as we worked our way through the year together.

It is said pictures are worth a thousand words, and so, our year is captured through the many activities experienced in our schools and communities.