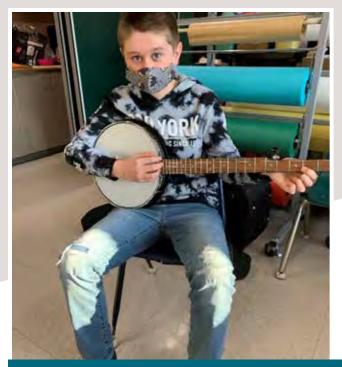

### When we returned to in-school learning, it looked something like this.....

Students missed their music classes.... Left: Falcon Beach School student learning the banjo. Right: West Lynn Heights School students in their fiddling program.