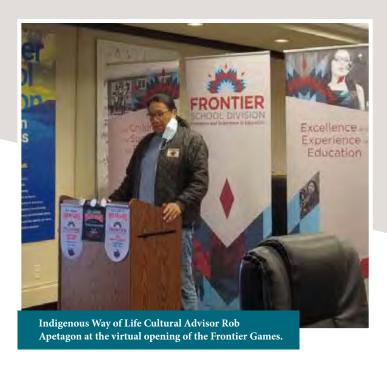

# Indigenous Way of Life

The most important priority for the Indigenous Way of Life department this past year was on well-being, healing, advancing reconciliation and the relationships between Frontier School Division staff, students and the communities we serve.

This year more than any before, we have seen students and staff members creating the space and initiating conversations related to Indigenous Way of Life and how to ensure we are working together to make change. It is an important time in history for Indigenous people!