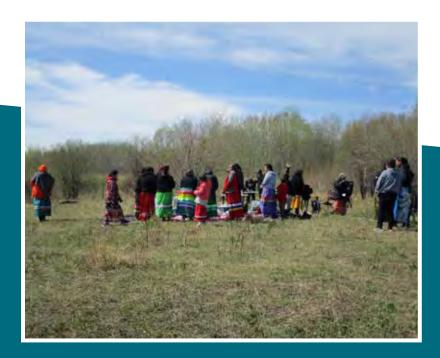

Knowledge Keepers and Cultural Advisors offered various virtual teachings about the drum, the Thunderbird, land acknowledgements, traditional medicines, tipis, healing, reciprocity, Indigenous worldview and the seven teachings.

Students at Grand Rapids School participating in traditional land-based learning activities including snaring rabbits and collecting cedar and offering tobacco.

In honour of the late Daisy Monias, a water ceremony was held in Norway House. The event centered on water protection, water laws, the importance of the language, and the rich culture and history through the relationship and connection to the land.