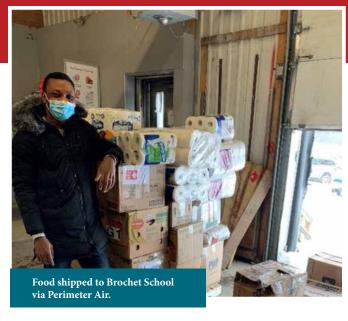

We provided support to our communities to ensure healthy food was available....

during suspension of classes in the spring.

Gillam School applied for 15 flats of food through Second Harvest. Flats went to the community, Fox Lake Cree Nation pantry, and the Community Christmas Cheer Hamper.