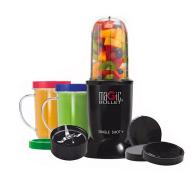

#### **Magic Bullet**

A Multi-function blender that chops, minces, grates, blends, whips and grinds in seconds. Use with the drink mug attachments to create the perfect for blended party drinks. Comes with a 12 piece dishwasher safe set.