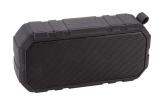

## Waterproof Bluetooth Speaker

The 6 Watt output is capable of filling any location with quality sound. The Brick has a waterproof rating of IPX6. Includes Micro USB Charging Cable and carabineer clip. Bluetooth working range is 10 meters (33 feet). Enjoy up to 4 hours of music at max volume on a single charge.