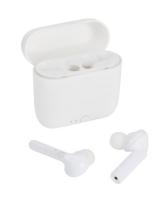

#### **Wireless Earbuds**

True wireless auto pair earbuds with case. The case doubles as a powerbank with a built-in 400mAh battery which charges using the included Micro USB cable. Both the earbuds and case charge in under 1.5 hours and allow you to enjoy over 2 hours of playback time at maximum volume on a single charge.