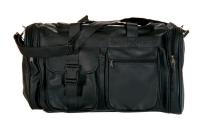

### **Prestige Sports Bag**

Featuring Koskin material, two end zippered pockets, two front pockets, and adjustable/ detachable shoulder strap. Size: 22" W x 13" H x 12" D