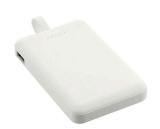

#### **Wireless Power Bank**

The Solekick™ 5000 Wireless Power Bank with 3-in-1 cable features a 5,000 mAh/18.5Wh rechargeable lithium polymer battery, an integrated cable with Type-C tip, micro tip and 2-in-1 dual compatible tip for Android and Apple® iOS devices.