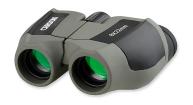

#### **Carson Scout Binoculars**

Compact binoculars with 8x magnification, 22mm objective lens diameter, BK-7 prism, and fully coated lenses.