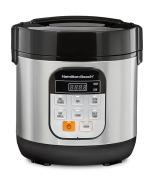

## Hamilton Beach Compact Multi Cooker

Save storage space while enjoying complete cooking flexibility with the Hamilton Beach® Compact Multi Cooker. It combines the functions of a rice cooker, egg cooker, slow cooker, steamer and more. The 1.5 qt. capacity is perfect for 1-2 people.