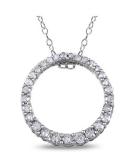

#### **Diamond Pendant & Chain**

A lavishly designed diamond circle pendant showcasing 1/3 CT of sparkling diamonds embedded in a silver circle design. Comes strung on an 18" chain.