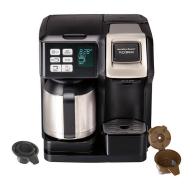

## **Hamilton Beach Coffee Maker**

This FlexBrew Trio 10 cup coffee maker lets you brew coffee three different ways. Single serve using a pod or brewing with coffee grounds lets you brew any size cup up to 7" tall travel mug. When you want more coffee, simply fill the water reservoir and brew basket on the carafe side like you would a traditional coffee maker.