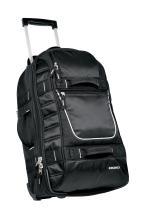

# **OGIO Travel Bag**

A rolling travel bag featuring large main compartment, pullman handle, internal pocket, shoe pocket and is airline regulation carry-on size.

Size: 22" x 13" x 9"