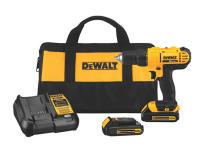

#### **DeWalt Cordless Drill/Driver**

A 20 volt cordless drill/driver with compact, lightweight design, two transmission speeds and 16 clutch settings, so it can be used for a wide range of fastening and drilling jobs. Comes complete with 2 battery packs, charger and contractor bag.