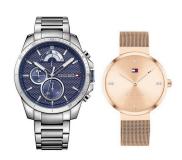

## **Tommy Hilfiger Watch**

Your choice of a men's (48mm) or ladies' (35mm) Tommy Hilfiger stainless steel watch. Men's features 50m water resistance and Quartz movement. Ladies' features rose-gold tone case and bracelet, and 30m water resistance.