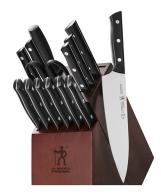

#### 15 Piece Knife Set

A J.A. Henckels knife block with high-quality stainless steel blades and handles with 3 rivets. Set includes: 8" Chef's knife; 8" Bread knife; 4" Paring knife, Kitchen knife, 5.5" Santoku Knife, 6" Utility Knife, Shears, Honing steel, 6x Steak knives and knife block.