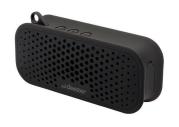

# Bluetooth® Wireless Speaker

A premium hi-fi bluetooth speaker with built-in 4,000 mAh capacity power bank. Waterproof. Operating range of 10m. Around 12 hours of battery life.