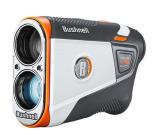

### **Bushnell Laser Rangefinder**

Featuring patented tour-trusted slope technology, slope-switch technology, improved PinSeeker with visual JOLT technology, integrated BITE magnetic cart mount, ranges 500+ yards to a flag, 6X magnification, and weather resistant design (IPX6 rated).