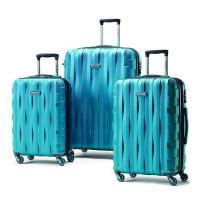

## 3 Piece Luggage Set

A set of Samsonite spinning luggage featuring split-case design, mounted TSA combination lock, and push-button locking handles. Available in black, burgundy, or turquoise.