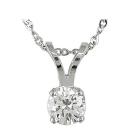

#### **Diamond Pendant & Chain**

A 17" long 14K white gold necklace with diamond pendant. TDW 0.25