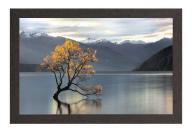

### **Framed Art Print**

A black wood grain framed art print entitled "Undisturbed" by artist Michael Cahill.

Size with frame: 36"W x 24"H