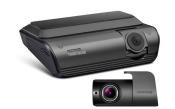

# Thinkware Front & Rear Dash Cam

Get peace of mind with this 2-channel Q1000 dash cam bundle. Combining a cutting-edge Sony STARVIS image sensor with Dewarping technology, the Q1000 records stunning 2K QHD True HDR front & rear videos with minimal edge distortion.