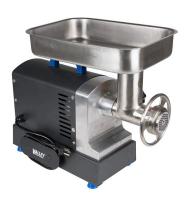

# Stainless Steel Electric Meat Grinder

Quickly and easily grind meat with this electric grinder. It features a die-cast aluminum grinder head and includes 2 stainless-steel grinding plates, a metal meat pan, sausage attachment and a pusher.