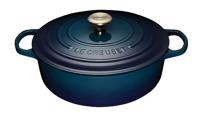

#### Le Creuset French Oven

A Le Creuset 6.2L shallow oval French Oven featuring even heat distribution and superior heat retention for cooking on the stovetop or finishing in the oven.