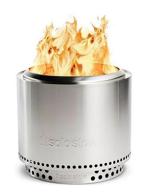

#### **Portable Fire Pit**

A Solo portable fire pit to take along on trips or to enjoy at home. Strategically placed holes in the double-wall structure draw in air from the bottom and feed the heated oxygen to the top, resulting in a spectacular secondary burn. Nearly no smoke and minimal ash left over!