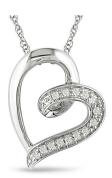

Heart Pendant & Chain

A 10K white gold diamond heart pendant strung on a 17" white gold rope chain. TDW 0.06