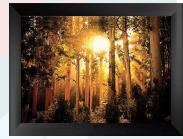

## Framed Art Print

A framed art print entitled "Enchanted" by artist Mario Moreno.

Size with frame: 28" x 20"

For ordering or information, please call the Recognition Line at 1-800-380-7678.

Items may not be exactly as shown due to manufacturer's discontinuation. Substitutions will be of equal or greater value.