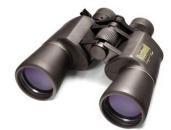

### **Bushnell Binoculars**

A pair of Bushnell Legacy binoculars with full multi-coated optics, 10-22 x 50mm zoom lenses, twist-up eyecups and are fogproof as well as waterproof.