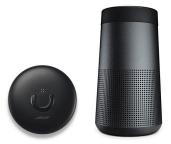

#### **Bose Bluetooth Speaker**

A SoundLink® Revolve Bluetooth® speaker with charging cradle. This small speaker delivers true 360° sound for consistent, uniform coverage. Enjoy up to 12 hours of play time from a rechargeable, lithium-ion battery.