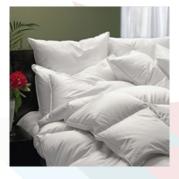

#### Duvet Sleep Set

Proud to be hypoallergenic, this white down duvet sleep set features down-like fibres encased in breathable, washable cotton. Set is available in Queen size and includes one duvet and two pillows.