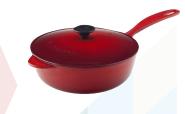

## Le Creuset Saucier Pan

A 2.1L Saucier pan from Le Creuset, great for preparing an entire meal, from sautéing vegetables to broiling fish. Oven-safe to 350°F.