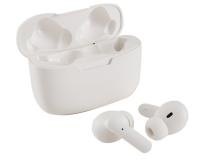

## **Wireless Earbuds**

These wireless headphones feature an ergonomic design for a secure fit, auto-pairing, and auto-power. Enjoy 3 hours of playback at max volume, with a 10-minute charge providing 1.5 hours. Full charge in under 30 minutes.