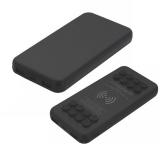

#### **Wireless Power Bank**

This 10,000mAh wireless powerbank features 16 suction cups for secure charging, dual USB ports for simultaneous device charging, and multiple input options. With a 2-5 hour recharge time, it supports both wired and wireless charging.