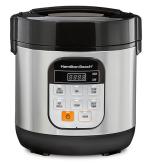

#### Hamilton Beach Compact Multi Cooker

Save storage space while enjoying complete cooking flexibility with the Hamilton Beach® Compact Multi Cooker. It combines the functions of a rice cooker, egg cooker, slow cooker, steamer and more. The 1.5 qt. capacity is perfect for 1-2 people.