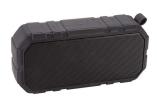

### Waterproof Bluetooth Speaker

The 6 Watt output is capable of filling any location with quality sound. The Brick has a waterproof rating of IPX6. Includes Micro USB Charging Cable and carabineer clip. Bluetooth working range is 10 meters (33 feet). Enjoy up to 4 hours of music at max volume on a single charge.