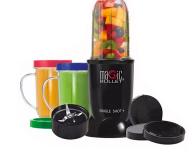

# Magic Bullet

A Multi-function blender that chops, minces, grates, blends, whips and grinds in seconds. Use with the drink mug attachments to create the perfect for blended party drinks. Comes with a 12 piece dishwasher safe set.