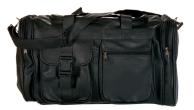

## Prestige Sports Bag

Featuring Koskin material, two end zippered pockets, two front pockets, and adjustable/ detachable shoulder strap. Size: 22" W x 13" H x 12" D