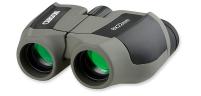

# **Carson Scout Binoculars**

Compact binoculars with 8x magnification, 22mm objective lens diameter, BK-7 prism, and fully coated lenses.