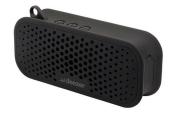

## Bluetooth® Wireless Speaker

A premium hi-fi bluetooth speaker with built-in 4,000 mAh capacity power bank. Waterproof. Operating range of 10m. Around 12 hours of battery life.