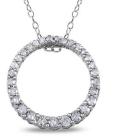

## **Diamond Pendant & Chain**

A lavishly designed diamond circle pendant showcasing 1/3 CT of sparkling diamonds embedded in a silver circle design. Comes strung on an 18" chain.