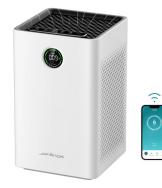

## Jafända Smart Air Purifier

This smart air purifier features Alexa/Google Assistant control, True HEPA filtration, activated carbon, and a built-in PM2.5 sensor. With 3-stage filtration, 5 fan speeds, whisper-quiet operation, and wide coverage, it ensures clean air in any room.