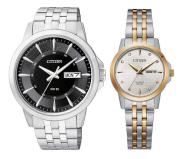

## **Citizen Watch**

Your choice of a men's (41mm) or ladies' (27mm) Citizen quartz watch with stainless steel case and bracelet. Features seconds hand, date window and water resistance to 50 metres.