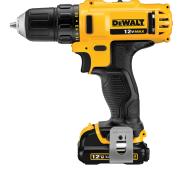

## **DeWalt Cordless Drill**

A 12 volt cordless drill/driver with compact, lightweight design and features a 3/8" single sleeve ratcheting chuck, dual speed range of 0-400/0-1,500 rpm's to deliver optimal performance. Comes complete with 2 battery packs, charger and contractor bag.