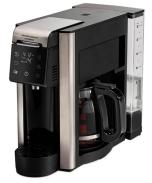

## Hamilton Beach Coffee Maker

The Hamilton Beach® FlexBrew® Advanced 5-in-1 Coffee Maker offers versatile brewing options, including iced or hot coffee, single cups, and up to 12 cups with pods or grounds. Its space-saving design, Auto Brew, and 60 oz. reservoir simplify your coffee routine.