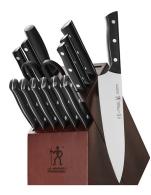

#### 15 Piece Knife Set

A J.A. Henckels knife block with high-quality stainless steel blades and handles with 3 rivets. Set includes: 8" Chef's knife; 8" Bread knife; 4" Paring knife, Kitchen knife, 5.5" Santoku Knife, 6" Utility Knife, Shears, Honing steel, 6x Steak knives and knife block.