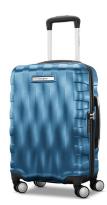

# Samsonite Medium Spinner

From the Ziplite collection, a modern design with a customized mesh texture offers exceptional durability while you travel in style. Featuring push button locking handle, expandable capacity and integrated TSA lock. Comes in your choice of black, purple, silver or adriatic blue.